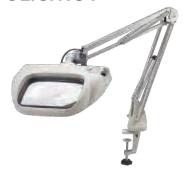

### **OLIGHT5-F**

Clamp it to your desk. This is a free arm type product.

**BIG-RECTA** 

interchangeable lens for OLIGHT5.