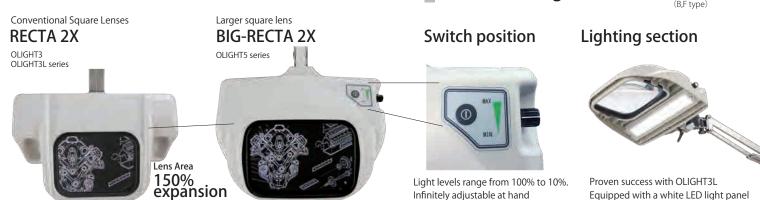

## Characteristic

- The area of the lens has been enlarged by 150% to compare with OLIGHT3.
- The continuous dimming has been expanded from 100% to 10%.
- >> The switch has been integrated in the head to enable hand-held ON/OFF and the continuous dimming.
- AR coating\* has been standardized to reduce eye fatigue even after long hours of use.
  - \*This is also known as an anti-reflection coating, which controls the reflection of sunlight and ceiling lights onto the surface of the lens to improve transmission by 10% compared to uncoated lenses.

## Comparison of conventional RECTA and BIG-RECTA

# Switch is integrated in the head

Equipped with a white LED light panel

This is the actual observation and comparison of the same sample using OLIGHT3L-F2X and OLIGHT5-F2X. Visibility may be different depending on the eye point and working distance.