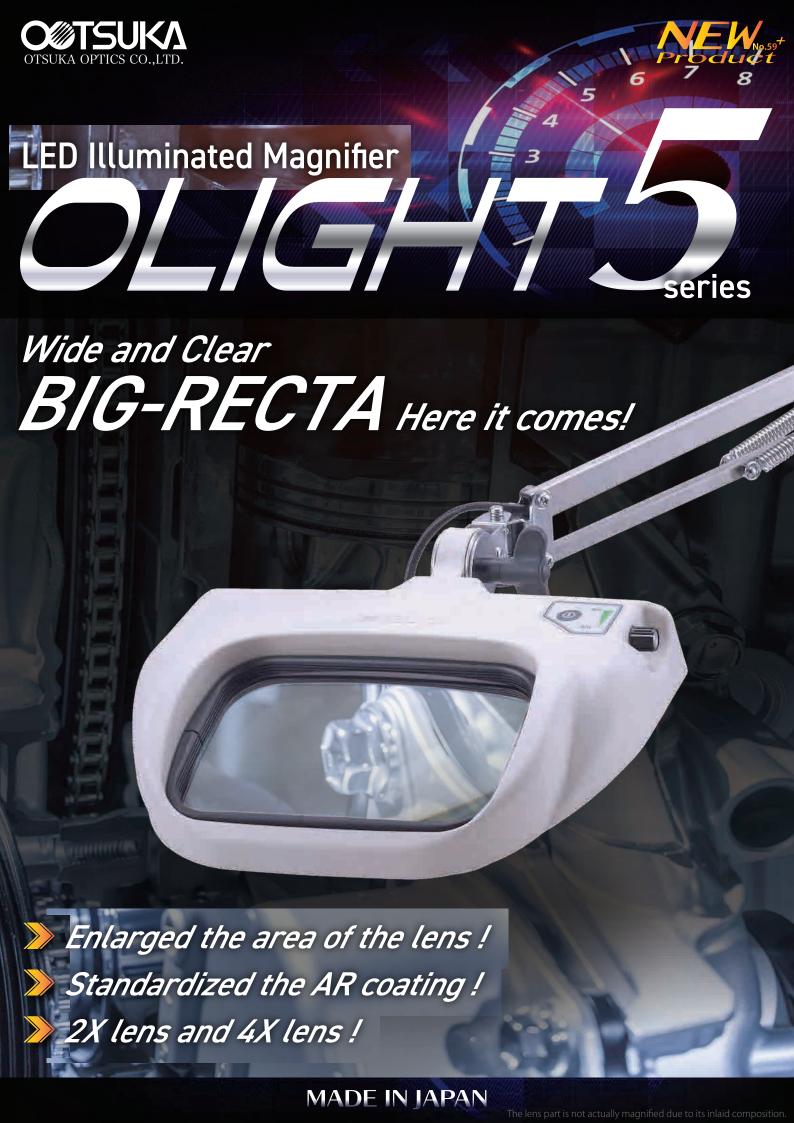

# **OLIGHT5**

## Characteristic

- The area of the lens has been enlarged by 150% to compare with OLIGHT3.
- The continuous dimming has been expanded from 100% to 10%.
- >> The switch has been integrated in the head to enable hand-held ON/OFF and the continuous dimming.
- AR coating\* has been standardized to reduce eye fatigue even after long hours of use.
  - \*This is also known as an anti-reflection coating, which controls the reflection of sunlight and ceiling lights onto the surface of the lens to improve transmission by 10% compared to uncoated lenses.

## Comparison of conventional RECTA and BIG-RECTA