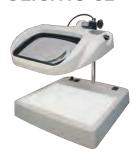

### **OLIGHT5-B**

It will stand on its own when placed on a desk. This is a table-standing product.