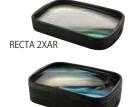

## Comparison of conventional RECTA and BIG-RECTA

### **OLIGHT5-F**

Clamp it to your desk. This is a free arm type product.

**BIG-RECTA** 

interchangeable lens for OLIGHT5.